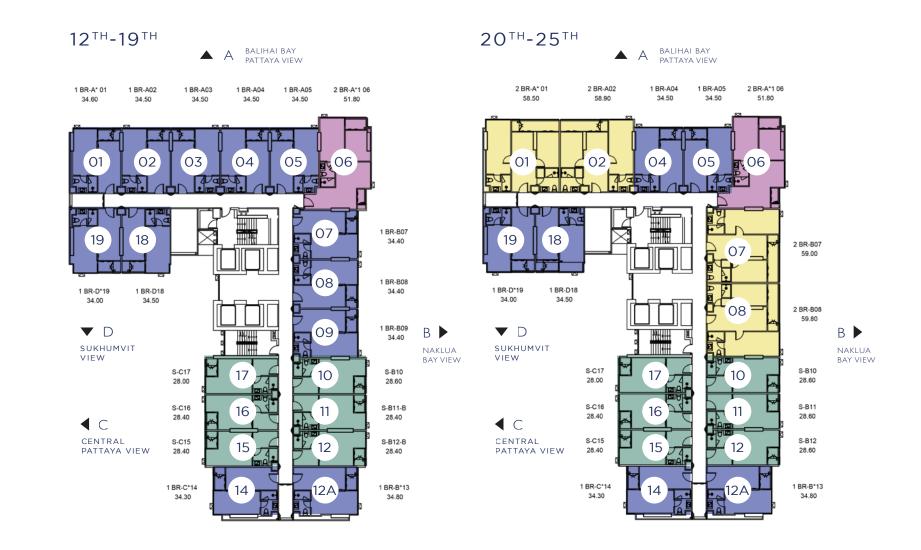

#### **FLOOR PLAN**

STUDIO

1 BEDROOM

2 BEDROOM

N >

#### **FLOOR PLAN**

STUDIO

1 BEDROOM

2 BEDROOM

2 BEDROOM

N