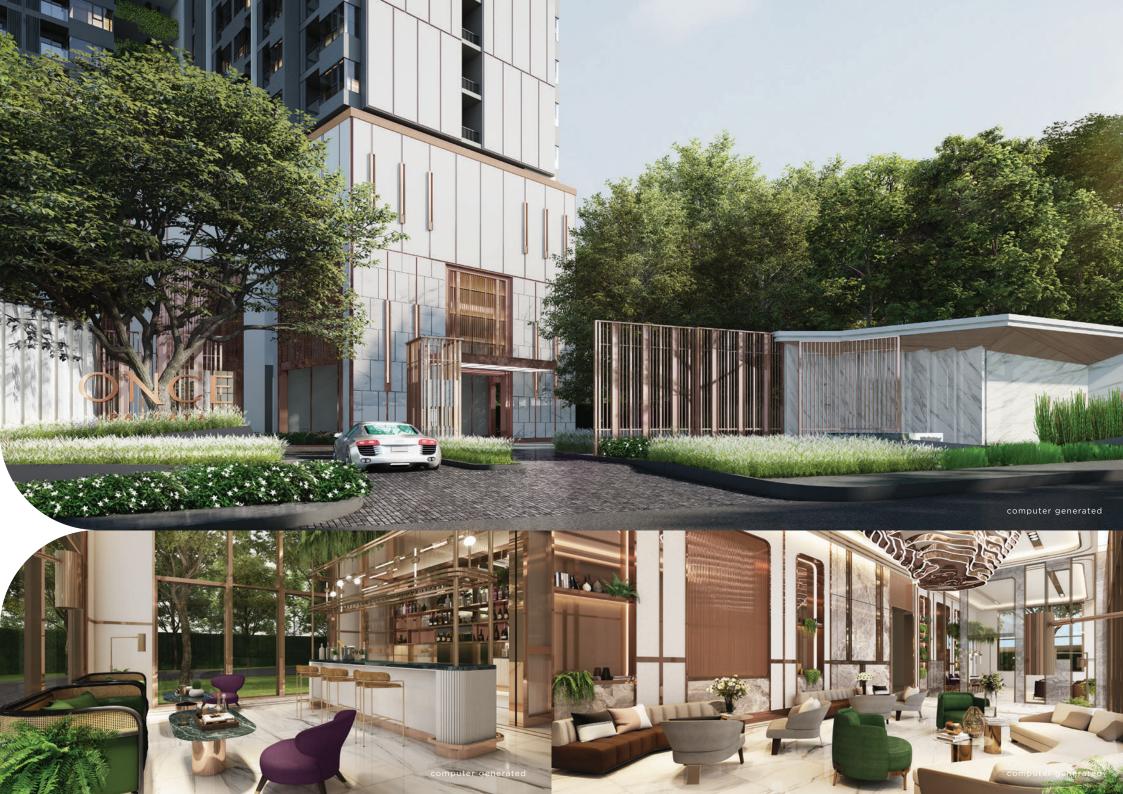

### EXTRAORDINARY FACILITIES • SKY GARDEN & BBQ AREA

- SCENIC SKYWALK
- SKY BAR & LOUNGE
- KIDS PLAY ROOM

- **EXTRAORDINARY FACILITIES** ROOFTOP INFINITY SWIMMING POOL
  - + JACUZZI + KIDS POOL
  - SKY FITNESS WITH FLYING YOGA
  - WELLNESS GARDEN & TRAIL

• TWO BEDROOM + ONE BATHROOM 51.80 SQ.M.

• TWO BEDROOM + TWO BATHROOM 58.50 - 59.80 SQ.M.

FACILITY INFINITY EDGE SWIMMING POOL + JACUZZI + KIDS POOL

KIDS PLAY ROOM

SKY FITNESS WITH FLYING YOGA

SKY BAR & LOUNGE

SKY GARDEN & BBQ AREA

SERENE GARDEN

WELLNESS GARDEN & TRAIL

PLAYSCAPE

SHUTTLE BUS

PARKING 112 LOTS (EXCLUDED PARALLEL PARKING)