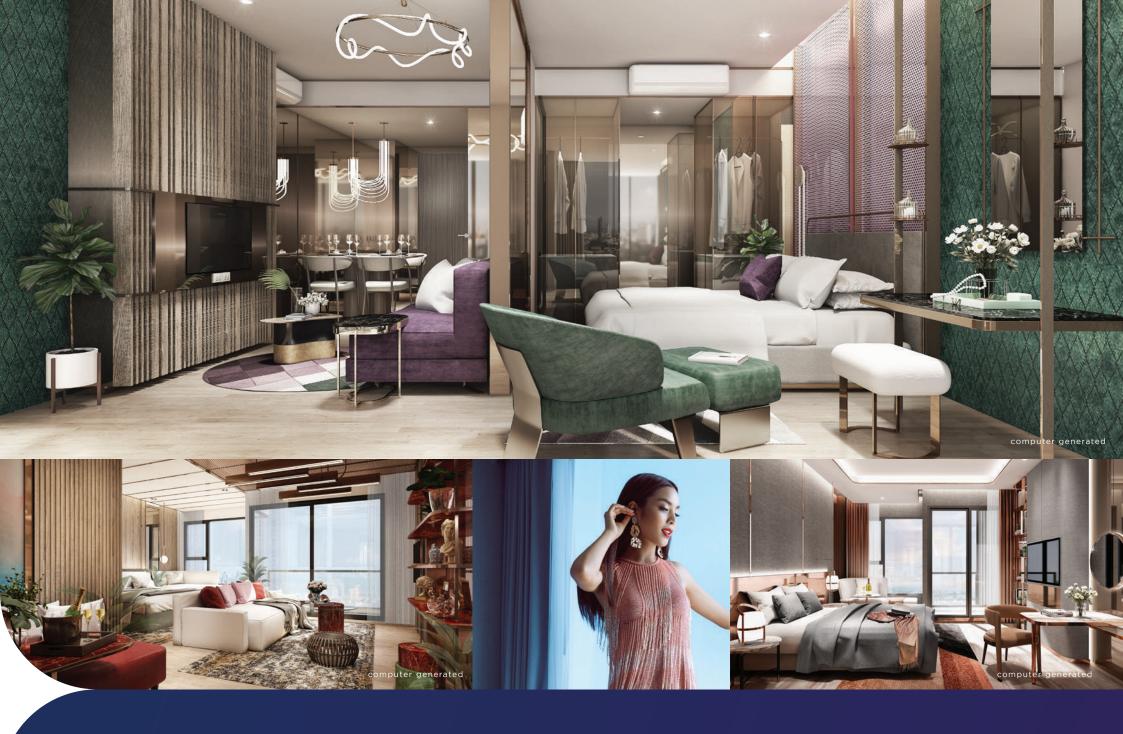

LAND AREA 2-1-28.75 RAI OR 3,715 SQ.M.

LOCATION CHALERMPRAKIET (PATTAYA SAI 3) / NORTH PATTAYA ROAD

BUILDING 32 STORIES / 427 UNITS

UNIT TYPE • STUDIO 28.00 - 28.60 SQ.M

• ONE BEDROOM + ONE BATHROOM 34.00 - 34.80 SQ.M.

• TWO BEDROOM + ONE BATHROOM 51.80 SQ.M.

• TWO BEDROOM + TWO BATHROOM 58.50 - 59.80 SQ.M.

FACILITY INFINITY EDGE SWIMMING POOL + JACUZZI + KIDS POOL

KIDS PLAY ROOM

SKY FITNESS WITH FLYING YOGA

SKY BAR & LOUNGE