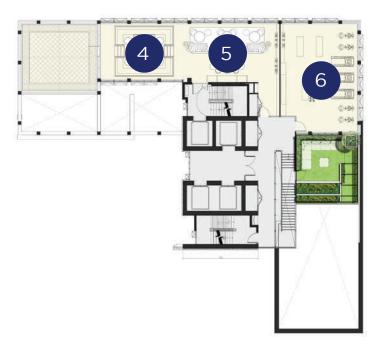

#### **MASTER PLAN**

FLOOR PLAN 1ST

1 LOBBY

2 ONCE MORE BAR

3 ONCE WORKING SPACE

4 SEMI OUTDOOR LOBBY