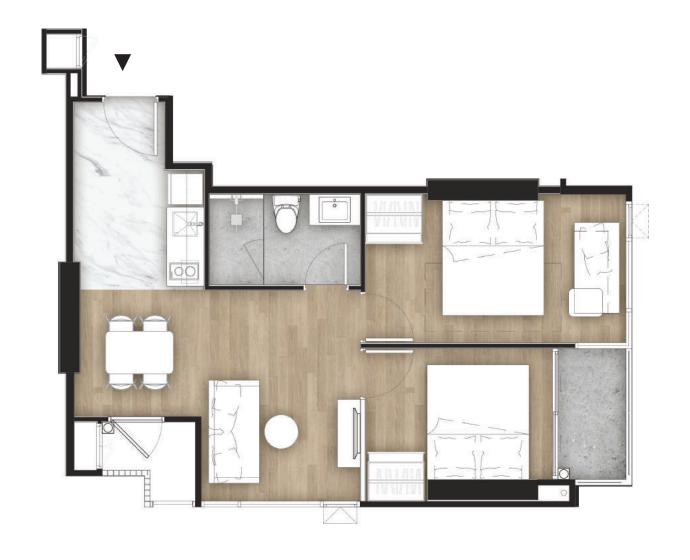

#### **FLOOR PLAN**

STUDIO

1 BEDROOM

2 BEDROOM

N >

#### **FLOOR PLAN**

STUDIO

1 BEDROOM

2 BEDROOM

2 BEDROOM

N

#### **FLOOR PLAN**

#### **UNIT PLAN - 1 BEDROOM**

1 BEDROOM 34.00 - 34.80 SQ.M.

2 BEDROOM 1 BATHROOM 51.80 SQ.M.

2 BEDROOM 2 BATHROOM 58.50 - 59.80 SQ.M.