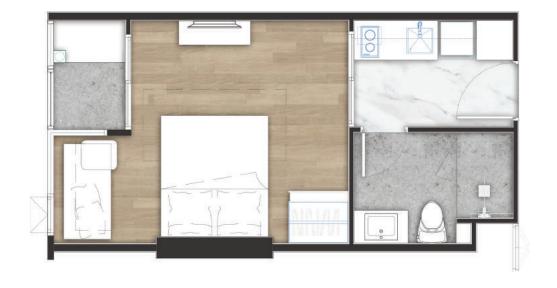

#### **FLOOR PLAN**

STUDIO

1 BEDROOM

2 BEDROOM

N >

#### **FLOOR PLAN**

STUDIO

1 BEDROOM

2 BEDROOM

2 BEDROOM

N

#### **FLOOR PLAN**

#### **UNIT PLAN - STUDIO**

STUDIO 28.00 - 28.60 SQ.M.