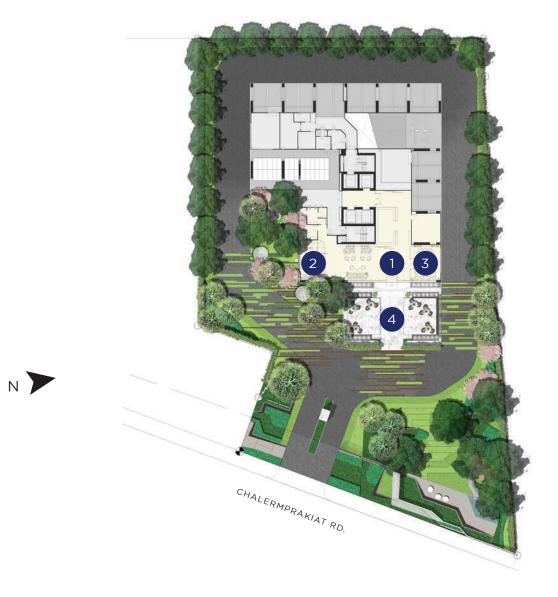

#### **MASTER PLAN**

FLOOR PLAN 1ST

1 LOBBY

2 ONCE MORE BAR

3 ONCE WORKING SPACE

4 SEMI OUTDOOR LOBBY