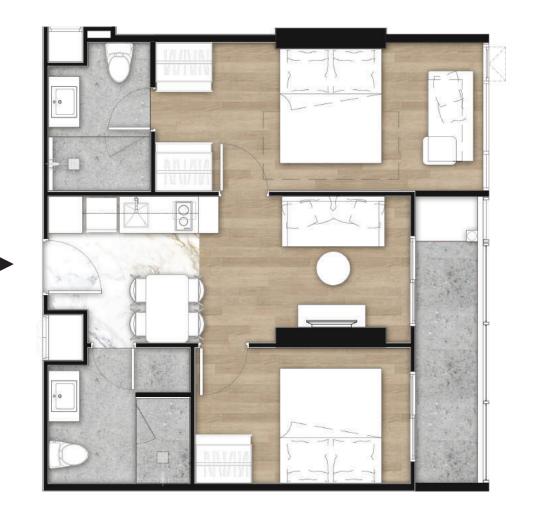

#### **FLOOR PLAN**

STUDIO

1 BEDROOM

2 BEDROOM

N >

#### **FLOOR PLAN**

STUDIO

1 BEDROOM

2 BEDROOM

2 BEDROOM

N

#### **FLOOR PLAN**

#### **UNIT PLAN - 1 BEDROOM**

1 BEDROOM 34.00 - 34.80 SQ.M.

2 BEDROOM 1 BATHROOM 51.80 SQ.M.

2 BEDROOM 2 BATHROOM 58.50 - 59.80 SQ.M.