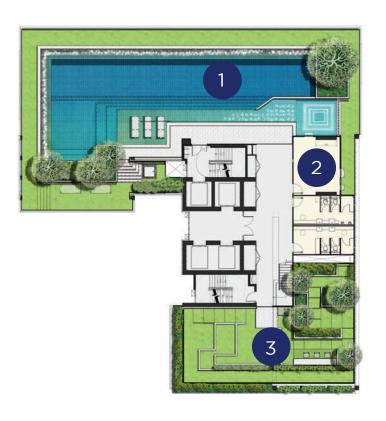

#### **MASTER PLAN**

FLOOR PLAN 1ST

1 LOBBY

2 ONCE MORE BAR

3 ONCE WORKING SPACE

4 SEMI OUTDOOR LOBBY

#### **FLOOR PLAN - FACILITIES**

**31**st

32<sup>nd</sup>

1 SWIMMING POOL 4 CLOUD SUNKEN 2 KIDS CLUB 3 SKY GARDEN

5 VANILLA SKY BAR 6 SKY GYM

TO SHAPE THE FUTURE OF CONNECTED LIFE

HONOUR GROUP BUILDS ON A PASSION TO DELIVER QUALITY RESIDENTIAL AND HOSPITALITY OPTIONS TO THE LIVES OF THOSE WHO LIVE, WORK AND TRAVEL. BASED IN PATTAYA AND THE EAST REGION OF THAILAND, OUR ATTENTIVE CULTURE AND EXPERTISE IN REAL ESTATE DEVELOPMENT ENABLE US TO CREATE EXCEPTIONAL SPACES FOR FUTURE LIVING. NEVER COMPROMISING ON DESIGN EXCELLENCE AND PRODUCT QUALITY, YOU CAN TRUST US TO CREATE PROFITABLE INVESTMENT OPPORTUNITIES AND FUTURE DESTINATIONS FOR CONNECTED LIFE.