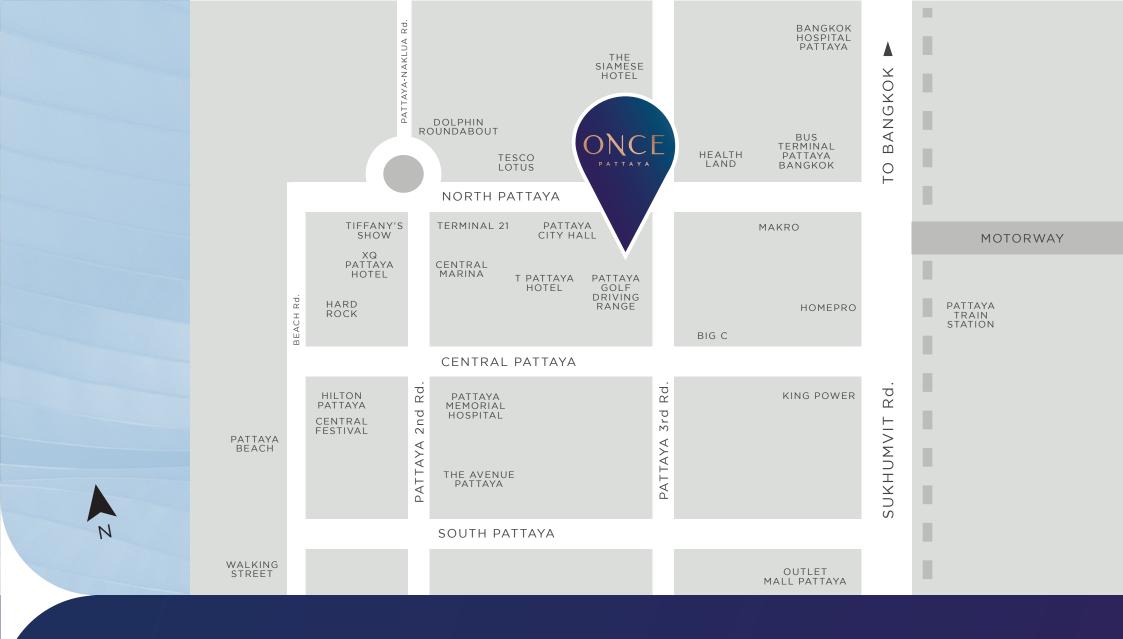

## IN THE HEART OF NORTH PATTAYA

- 1.45 HOURS (150KM) TO BANGKOK
- 1.20 HOURS (120KM) TO SUVARNABHUMI AIRPORT
- \$\rightarrow\$ 2 MINS TO TERMINAL 21 PATTAYA
- 6 MINS (2KM) TO BANGKOK HOSPITAL PATTAYA

PROJECT ONCE PATTAYA

INFORMATION DRIVE

GOOGLE MAP

360 SKY VIEW

The project owner: Honour Once Co., Ltd. Address: 15/99 Moo 6 Na Kluea Banglamung Chonburi 20150 Thailand. Registered capital 152,000,000 Baht fully-paid. The project will be constructed as a residential condominium with 32 stories 427 units on the land title deed no. 30588, 30587, 78530. Located at Chalermprakiet Road, Nakluea, Banglamung, Chonburi 20150 Thailand. Land area: 2 Rai 1 Ngan 28.75 Sq.wah or 3,715 Sq.m. Expect construction start Q4 2019. Expect completion Q2 2022. Project is under the process of EIA (Environment Impact Assessment). Information provided is deemed accurate at the time of publication. Computer-generated images are subject to artist interpretation. The information contained in this document is subjected to change as maybe approved by the authorities. The company reserves the right to change the project's detail without prior notice.