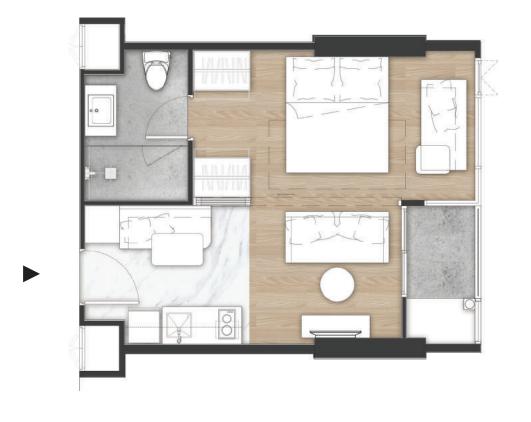

#### **FLOOR PLAN**

STUDIO

1 BEDROOM

2 BEDROOM

N >

#### **FLOOR PLAN**

STUDIO

1 BEDROOM

2 BEDROOM

2 BEDROOM

N

#### **UNIT PLAN - 1 BEDROOM**

1 BEDROOM 34.00 - 34.80 SQ.M.

2 BEDROOM 1 BATHROOM 51.80 SQ.M.

2 BEDROOM 2 BATHROOM 58.50 - 59.80 SQ.M.